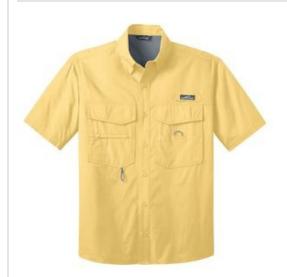

# **Short Sleeve Fishing Shirt. EB608**

Designed with the needs of fishing enthusiasts in mind--but equally comfortable anywhere--this shirt has all the bells and whistles: a built-in rod holder, two large fly box pockets, utility loop and more.

- 3.5-ounce, 100% cotton poplin
- 100% polyester mesh upper back lining
- Built-in rod holder
- Two large fly box pockets with hook and loop closures
- Zippered chest pocket
- Utility loop and tool holder
- Cape back with mesh ventilation
- Hook and loop-fastened collar points