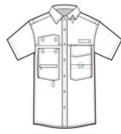

# **Short Sleeve Fishing Shirt. EB608**

Designed with the needs of fishing enthusiasts in mind--but equally comfortable anywhere--this shirt has all the bells and whistles: a built-in rod holder, two large fly box pockets, utility loop and more.

- 3.5-ounce, 100% cotton poplin
- 100% polyester mesh upper back lining
- Built-in rod holder
- Two large fly box pockets with hook and loop closures
- Zippered chest pocket
- Utility loop and tool holder
- Cape back with mesh ventilation
- Hook and loop-fastened collar points