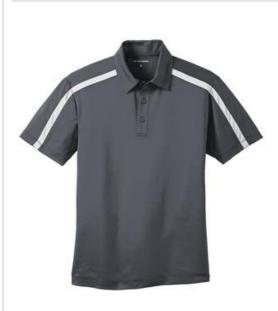

# Port Authority<sup>®</sup> Silk Touch<sup>™</sup> Performance Colorblock Stripe Polo. K547

A stripe on the front, back, shoulders and sleeves adds bold contrast to our high-performance polo that wicks moisture and resists snags. PosiCharge  $^{\scriptsize (\!\!\!\!\!\!\!\!\!\!\!)}$  technology delivers

exceptional colorfastness and optimal printability.

• 4-ounce, 100% polyester double knit with PosiCharge technology; White is 4.3-ounce for increased coverage

- Self-fabric collar
- Tag-free label
- 3-button placket with dyed-to-match buttons

# Open hem sleeves