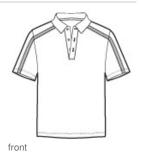

# Port Authority<sup>®</sup> Silk Touch<sup>™</sup> Performance Colorblock Stripe Polo. K547

A stripe on the front, back, shoulders and sleeves adds bold contrast to our high-performance polo that wicks moisture and resists snags. PosiCharge  $^{\scriptsize (\!\!\!\!\!\!\!\!\!\!\!)}$  technology delivers

exceptional colorfastness and optimal printability.

• 4-ounce, 100% polyester double knit with PosiCharge technology; White is 4.3-ounce for increased coverage

- Self-fabric collar
- Tag-free label
- 3-button placket with dyed-to-match buttons

# Open hem sleeves