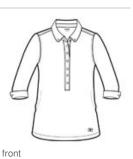

# OGIO<sup>®</sup> Ladies Gauge Polo. LOG122

Break away from the ordinary in this button-down style that features cuffed 3/4 sleeves.

- 5.9-ounce, 94/6 poly/spandex jersey with stay-cool wicking technology
- OGIO heat transfer label for tag-free comfort
- Self-fabric rounded button-down collar with collar stand
- 7-button placket with metal buttons
- Pleat at back yoke
- Button on back of collar
- Double-needle stitching detail throughout
- Set-in,open hem sleeves
- Cuffed 3/4-sleeves with metal buttons
- Heat transfer OGIO badge at hem