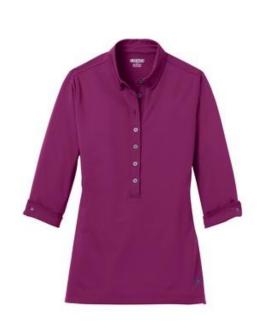

# OGIO<sup>®</sup> Ladies Gauge Polo. LOG122

Break away from the ordinary in this button-down style that features cuffed 3/4 sleeves.

- 5.9-ounce, 94/6 poly/spandex jersey with stay-cool wicking technology
- OGIO heat transfer label for tag-free comfort
- Self-fabric rounded button-down collar with collar stand
- 7-button placket with metal buttons
- Pleat at back yoke
- Button on back of collar
- Double-needle stitching detail throughout
- Set-in,open hem sleeves
- Cuffed 3/4-sleeves with metal buttons
- Heat transfer OGIO badge at hem