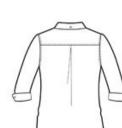

# OGIO<sup>®</sup> Ladies Gauge Polo. LOG122

Break away from the ordinary in this button-down style that features cuffed 3/4 sleeves.

- 5.9-ounce, 94/6 poly/spandex jersey with stay-cool wicking technology
- OGIO heat transfer label for tag-free comfort
- Self-fabric rounded button-down collar with collar stand
- 7-button placket with metal buttons
- Pleat at back yoke
- Button on back of collar
- Double-needle stitching detail throughout
- Set-in,open hem sleeves
- Cuffed 3/4-sleeves with metal buttons
- Heat transfer OGIO badge at hem