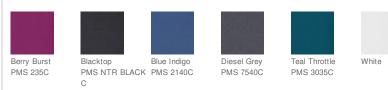

- Button on back of collar
- Double-needle stitching detail throughout
- Set-in,open hem sleeves
- Cuffed 3/4-sleeves with metal buttons
- Heat transfer OGIO badge at hem

## CARE INSTRUCTIONS

Machine wash cold with like colors. Do not bleach. Tumble dry low. Cool iron. Do not use fabric softener. Do not dry clean.





back

### HOW TO MEASURE



#### BUST

Measure under the arm and around the fullest part of the bust with arms down, keeping tape horizontal.

#### SIZE CHART

|      | XS    | S     | Μ     | L     | XL    | 2XL   | 3XL   | 4XL   |
|------|-------|-------|-------|-------|-------|-------|-------|-------|
| Size | 2     | 4/6   | 8/10  | 12/14 | 16/18 | 20/22 | 24/26 | 28/30 |
| Bust | 32-34 | 35-36 | 37-38 | 39-41 | 42-44 | 45-47 | 48-51 | 52-55 |

#### COLOR INFORMATION