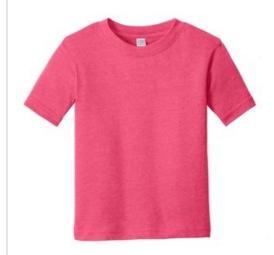

## DISCONTINUED Rabbit Skins<sup>™</sup> Toddler Vintage Fine Jersey Tee RS3305

Soft, lightweight faux-triblend jersey gives this tee a vintage look and feel.

- 4.5-ounce, 60/40 combed ring spun cotton/poly vintage heathered fine jersey
- Blended White is sewn with 100% cotton thread for easy garment dyeing
- Topstitch ribbed collar
- EasyTear<sup>™</sup> label for additional comfort and ability to brand as your own
- Shoulder-to-shoulder taping
- Double-needle sleeves and hem