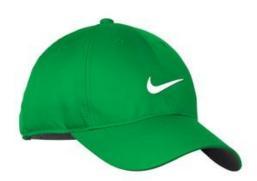

# Nike Dri-FIT Swoosh Front Cap. 548533

The contrast, welded Swoosh design trademark takes front and center on this unstructured, moisture-wicking cap. A low-profile, contrast underbill and hook and loop closure complete this sporty design. Made of 100% Dri-FIT polyester.