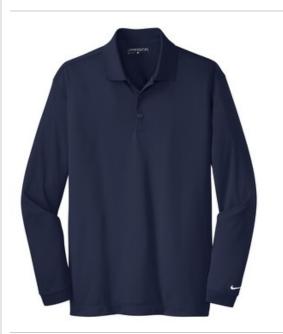

## Nike Tall Long Sleeve Dri-FIT Stretch Tech Polo. 604940

Long sleeves elevate this polo to another level of sophistication while Dri-FIT moisture management technology adds unparalleled performance. Stretch fabric for hassle-free swinging motion. Features a flat knit collar and cuffs and a three-button placket. Heat transfer label for tag-free comfort. Dyed-to-match buttons on Black and Midnight Navy. White buttons on Varsity Red, Anthracite and Blue Sapphire. Side vents. The contrast Swoosh design trademark is embroidered on the lower left sleeve. Made of 5-ounce, 100% polyester Dri-FIT fabric.