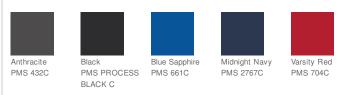

thracite and Blue Sapphire. Side vents. The contrast Swoosh design trademark is embroidered on the lower left sleeve. Made of 5-ounce, 100% polyester Dri-FIT fabric.

## **CARE INSTRUCTIONS**

Machine wash cold. wash inside out; wash with like colors. Do not use softners. Do not use bleach. Tumble dry low. Do not iron.do not dry clean

Tips For Effectively Screen Printing Polyester Fabrics





HOW TO MEASURE



## CHEST WIDTH

Measure under the arm and around the fullest part of the chest with arms down, keeping tape horizontal.

SIZE CHART

|       | LT      | XLT         | 2XLT            | 3XLT        | 4XLT    |
|-------|---------|-------------|-----------------|-------------|---------|
| Chest | 41 - 44 | 44 - 48 1/2 | 48 1/2 - 53 1/2 | 53 1/2 - 58 | 58 - 63 |

## COLOR INFORMATION