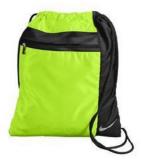

## Nike Golf Cinch Sack, TG0274

The strong drawcord closure allows this bag to double as a backpack, while the contrast Swoosh design trademark makes this gym basic anything but ordinary.

- 150 x 300D polyester
- 150D polyester lining
- Zippered front pocket
- Front mesh ventilation panel
- Dimensions: 18"h x 14.5"w x 2"d; Approx. 528 cubic inches

## COLOR INFORMATION

Dark Grey/

Black

Fusion Pink/

Black

Volt/ Black

PMS NO MATCH

Black/ Black PMS PROCESS BLACK C