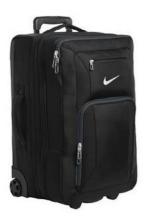

## Nike Golf Elite Roller, TG0238

The ideal travel companion, this bag has inline skate wheels and specialized pockets for extended trips. An expandable main compartment and telescoping handle deliver extra storage and easy transportation.

- 900D polyester/1,680D ballistic nylon
- 150D polyester lining
- Contrast welded Swoosh design trademark
- Zippered interior mesh pockets
- Zippered exterior pocket
- ID sleeve
- Dimensions: 23"h x 14"w x 10"d; Approx. 3,220 cubic inches (expanded)