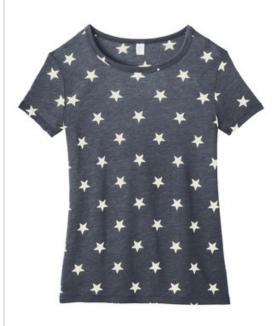

## DISCONTINUED Alternative Women's Eco-Jersey<sup>™</sup> Ideal Tee.AA1940

Crafted from our signature Eco-Jersey tri-blend, the Ideal Tee is the perfect go-to tee that is flattering and comfortable enough for every day.

- 4.13-ounce, 50/38/12 poly/cotton/rayon
- Classic fit
- Bound self-neckband
- Blind stitch hems

Eco-Jersey fabric infuses each garment with unique character. Please allow for slight color variations. Alternative Apparel reserves the right to prohibit the addition to any Alternative Apparel product any mark, name, design or logo that does not meet the high standards of the brand. Please contact your sales representative with questions. These products may not be resold without embellishment. **CARE INSTRUCTIONS** Machine wash cold. Tumble dry low.