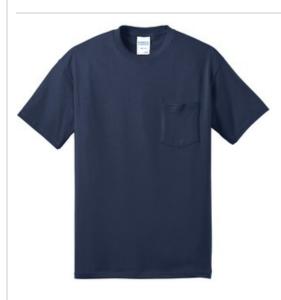

## Port & Company<sup>®</sup> Tall Core Blend Pocket Tee. PC55PT

A reliable choice for comfort, softness and durability.

- 5.5-ounce, 50/50 cotton/poly
- Made with up to 5% recycled polyester from plastic bottles
- Left chest pocket