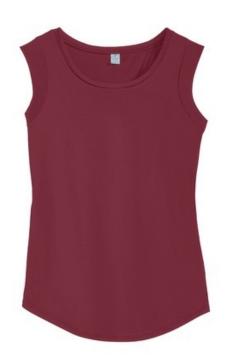

## **DISCONTINUED Alternative Women's Cap Sleeve Satin Jersey Crew T-Shirt. AA4013**

Cap sleeves and a rounded hem make this basic tee look ever so slightly more polished and finished.

- 3.66-ounce, 100% cotton
- Slim fit
- 67/33 poly/cotton (Heather Grey)
- Slight shirttail hem