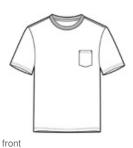

## Ultra Cotton<sup>®</sup> 100% Cotton T-Shirt with Pocket. 2300

- 6-ounce, 100% cotton
- 50/50 cotton/poly (Safety Green, Safety Orange)
- 99/1 cotton/poly (Ash)
- 90/10 cotton/poly (Sport Grey)
- Seamless double-needle 7/8" neck
- Single-needle sleeves and hem
- Taped neck and shoulders
- Single-needle left chest pocket with double-needle pocket hem