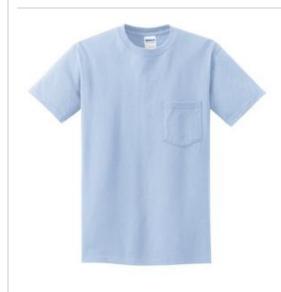

## Ultra Cotton<sup>®</sup> 100% Cotton T-Shirt with Pocket. 2300

- 6-ounce, 100% cotton
- 50/50 cotton/poly (Safety Green, Safety Orange)
- 99/1 cotton/poly (Ash)
- 90/10 cotton/poly (Sport Grey)
- Seamless double-needle 7/8" neck
- Single-needle sleeves and hem
- Taped neck and shoulders
- Single-needle left chest pocket with double-needle pocket hem