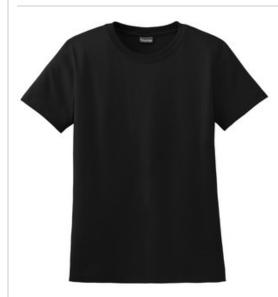

# Ladies Perfect-T Cotton T-Shirt. SL04

- 4.5-ounce, 100% ring spun cotton
- 90/10 cotton/poly (Light Steel)
- Shoulder-to-shoulder taping
- Set-in rib knit collar with double-needle coverstitching at neck
- Tear-away label
- Contoured and side seamed for a classic feminine fit

### **CARE INSTRUCTIONS**

Turn inside out. Machine wash cold. Dark colors separately.

Only non-chlorine bleach when needed. Tumble dry low. Cool iron if needed exclusive of decoration.

front