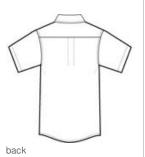

- 4.5-ounce, 55/45 cotton/poly
- Button-down collar
- Dyed-to-match buttons
- Left chest pocket
- Back box pleat
- White, Athletic Gold, Texas Orange, Red, Burgundy, Coffee Bean, Light Blue, Navy, Classic Navy, Steel Grey, Purple and Black have a Light Stone contrast neckband.
- Light Stone and Royal have a Classic Navy contrast neckband.
- Dark Green has a Navy contrast neckband.