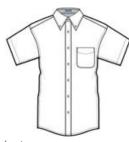

- 4.5-ounce, 55/45 cotton/poly
- Button-down collar
- Dyed-to-match buttons
- Left chest pocket
- Back box pleat
- White, Athletic Gold, Texas Orange, Red, Burgundy, Coffee Bean, Light Blue, Navy, Classic Navy, Steel Grey, Purple and Black have a Light Stone contrast neckband.
- Light Stone and Royal have a Classic Navy contrast neckband.
- Dark Green has a Navy contrast neckband.