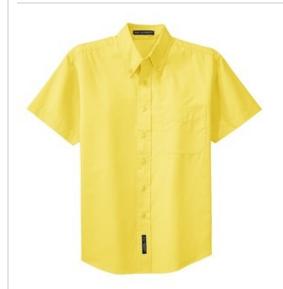

# Port Authority $^{\rm \tiny (I\!\!R)}$ Short Sleeve Easy Care Shirt. S508

This comfortable wash-and-wear shirt is indispensable for the workday. Wrinkle resistance makes this shirt a cut above the competition so you and your staff can be, too.

- 4.5-ounce, 55/45 cotton/poly
- Button-down collar
- Dyed-to-match buttons
- Left chest pocket
- Back box pleat
- White, Athletic Gold, Texas Orange, Red, Burgundy, Coffee Bean, Light Blue, Navy, Classic Navy, Steel Grey, Purple and Black have a Light Stone contrast neckband.
- Light Stone and Royal have a Classic Navy contrast neckband.
- Dark Green has a Navy contrast neckband.