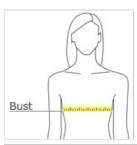

## **HOW TO MEASURE**

## BUST

Measure under the arm and around the fullest part of the bust with arms down, keeping tape horizontal.

**COLOR INFORMATION**