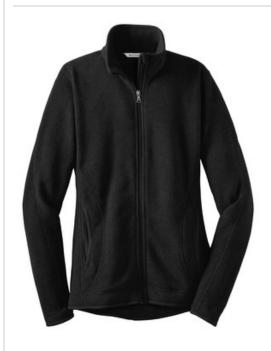

## Ladies Sweater Fleece Full-Zip Jacket. RH55

This rich fleece style is ideal indoors and out. It has a soft sweater-knit face and a fleece interior for exceptional warmth. A cadet collar, reverse coil zipper and zippered pockets enhance the appeal. Binding on cuffs and hem. Made of 12-ounce, 100% polyester sweater fleece.