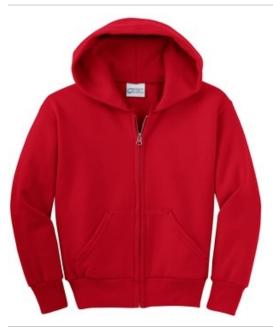

## Youth Core Fleece Full-Zip Hooded Sweatshirt. PC90YZH

## Cozy sweats in our core weight.

- 7.8-ounce, 50/50 cotton/poly fleece
- Air jet yarn for softness
- No drawcord at hood
- YKK metal zipper
- Front pockets

Due to the nature of 50/50 cotton/polyester neon fabrics, special care must be taken throughout the printing process. **CARE INSTRUCTIONS** 