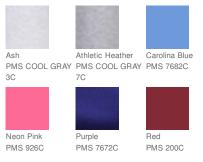

Dark Heather Grey Jet Black

С

PMS 7540C

White

## COLOR INFORMATION

Royal

PMS 2046C

Maroon

PMS NTR BLACK PMS 340C PMS 490C

PMS 2380C