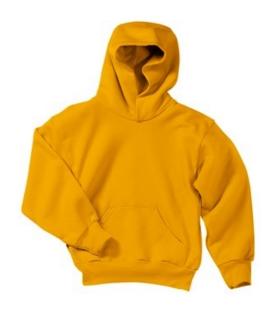

# Youth Core Fleece Pullover Hooded Sweatshirt. PC90YH

Cozy sweats in our core weight.

- 7.8-ounce, 50/50 cotton/poly fleece
- Air jet yarn for softness
- No drawcord at hood

Due to the nature of 50/50 cotton/polyester neon fabrics, special care must be taken throughout the printing process.