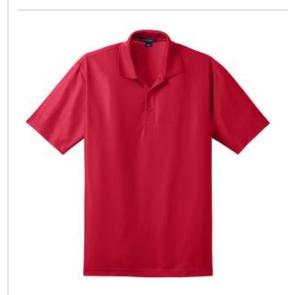

# DISCONTINUED Port Authority® Performance Vertical Pique Polo. K512

A super subtle vertical texture adds a bit of interest to this durable pique style. With moisture-wicking performance and a budget-friendly price, you just can't go wrong with this casual essential

- 5.9-ounce, 100% polyester; White is 7.2 ounces for increased coverage
- Flat knit collar
- 3-button placket
- Open hem sleeves