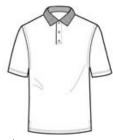

#### **CARE INSTRUCTIONS**

Machine wash cold with like colors. Do not bleach. Tumble dry low. Warm iron if necessary. Do not use fabric softeners.

front

back