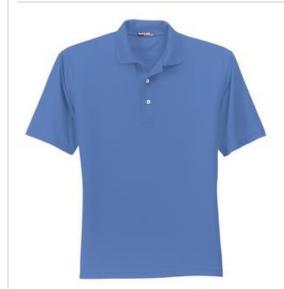

# Sport-Tek<sup>®</sup> Dri-Mesh<sup>®</sup> Polo. K469

Our double poly mesh construction wicks moisture better for superior breathability and comfort.

- 3.8-ounce, 100% polyester double knit mesh
- Double-needle arm seams, shoulders and hem
- Taped neck
- Flat knit collar
- 3-button placket
- Open hem sleeves
- Side vents