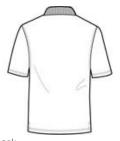

#### **CARE INSTRUCTIONS**

Machine wash cold with like colors. Do not bleach. Tumble dry low. Warm iron if necessary. Do not use fabric softeners.

front

back