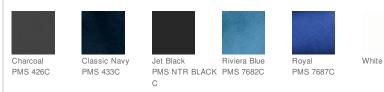

your skin to the shirt's surface where it quickly disperses and evaporates.

- 5.6-ounce, 60/40 cotton/poly
- Double-needle stitching throughout
- 3-button placket
- Pearlized buttons
- Open hem sleeves
- Side vents

#### CARE INSTRUCTIONS

Machine Wash Cold, Inside Out With Like Colors. Do Not Bleach. Tumble Dry Low. Warm Iron, If Necessary.





#### HOW TO MEASURE



## CHEST WIDTH

Measure under the arm and around the fullest part of the chest with arms down, keeping tape horizontal.

SIZE CHART

|       | XS    | S     | М     | L     | XL    | 2XL   | 3XL   | 4XL   | 5XL   | 6XL   |
|-------|-------|-------|-------|-------|-------|-------|-------|-------|-------|-------|
| Chest | 32-34 | 35-37 | 38-40 | 41-43 | 44-46 | 47-49 | 50-53 | 54-57 | 58-60 | 61-63 |

### COLOR INFORMATION