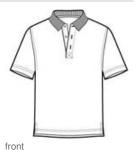

# Port Authority<sup>®</sup> Rapid Dry™ Polo. K455

Soft and breathable, this baby pique polo has our exclusive Rapid Dry<sup>™</sup> moisture-wicking technology. This unique knit has a soft inner layer which wicks moisture away from your skin to the shirt's surface where it quickly disperses and evaporates.

- 5.6-ounce, 60/40 cotton/poly
- Double-needle stitching throughout
- 3-button placket
- Pearlized buttons
- Open hem sleeves
- Side vents