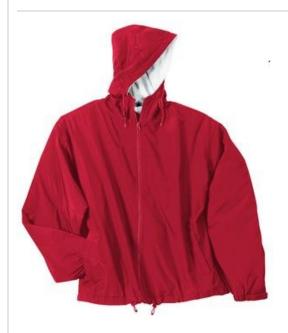

# Port Authority® Team Jacket. JP56

A jacket as spirited as your team. With sporty styling, the nylon shell repels water while the sweatshirt fleece lining in the hood and body provides comfort and warmth.

- 100% Teklon<sup>®</sup> nylon shell
- 1.5-ounce polyfill in sleeves
- 6.5-ounce, 100% polyester sweatshirt fabric body and hood lining, 100% polyester sleeve lining
- Drawcord hood
- Locker loop
- Slash pockets
- Elastic cuffs with adjustable hook and loop closures
- Interior pocket with hook and loop closure
- Open hem with drawcord and toggle
- Port Pockets<sup>™</sup> for easy embroidery access