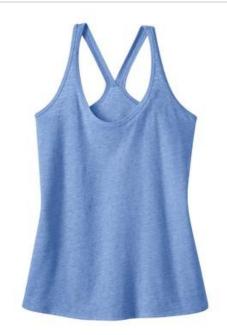

## **Juniors Tri-Blend T-Back Tank DT250**

Tri-blend softness. T-back style. Terrific.

• 4.4-ounce, 50/38/12 poly/ring spun cotton/rayon, 30 singles

Tri-Blend fabric infuses each garment with unique character. Please allow for slight color variations. Due to the heat sensitivity of tri-blend fabrics, special care must be taken throughout the printing process. Consult your decorator or ink supplier for best printing practices.