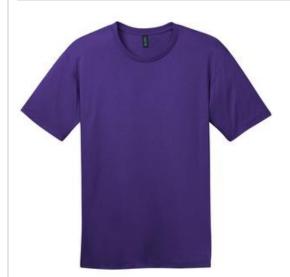

# District<sup>®</sup> Perfect Weight<sup>®</sup>Tee. DT104

An effortless, perfect tee for everyday wear.

- 4.3-ounce, 100% combed ring spun cotton, 32 singles
- 1x1 rib knit neck
- Shoulder to shoulder taping