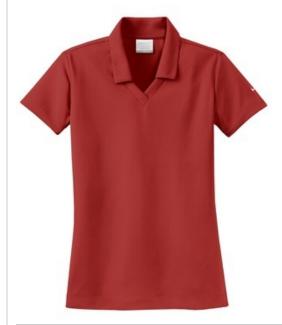

# Nike Ladies Dri-FIT Micro Pique Polo. 354067

Stay cool when things heat up. Engineered with Dri-FIT fabric which provides moisture management technology. This comfortable micro pique polo has an exceptionally soft hand. Tailored for a feminine fit, the design features a Johnny collar and open hem sleeves. The contrast Swoosh design trademark is embroidered on the left sleeve. Made of 4.4ounce, 100% polyester.