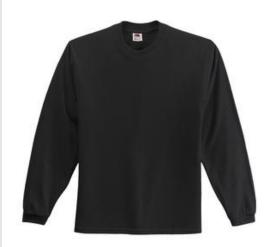

## DISCONTINUED Fruit of the Loom<sup>®</sup> HD Cotton<sup>™</sup> 100% Cotton Long Sleeve T-Shirt. 4930

- 5-ounce, 100% cotton pre-shrunk jersey
- 98/2 cotton/poly (Ash)
- 90/10 cotton/poly (Athletic Heather)
- 50/50 cotton/poly (Black Heather, Retro Heather Green)
- High density fabric for exceptional print clarity
- Tearaway label
- Seamless 1x1 rib knit collar
- Double-needle coverstitching on front neck
- Shoulder-to-shoulder taping
- Rib knit cuffs with concealed seam
- Double-needle hem