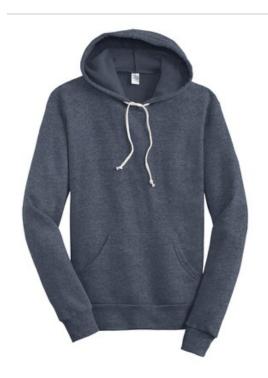

## Alternative Challenger Eco<sup>™</sup>-Fleece Pullover Hoodie. AA9595

Challenge other hoodies with this easy pullover that is ideal for those on the go.

- 6.49-ounce, 50/46/4 poly/cotton/rayon
- 50% polyester(6.25% recycled), 46% cotton(6.25%
- organic), 4% rayon
- Slim fit
- Hoodie with natural drawcords
- Set-in sleeves
- Kangaroo pocket
- Ribbed sleeve cuffs and hem