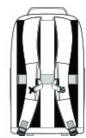

#### Straps+Handles

- Web carry handle
- Ergonomic, adjustable shoulder straps
- Slide sternum strap
- Back trolley pass through
- Bottom, quick-release buckle straps

front

back