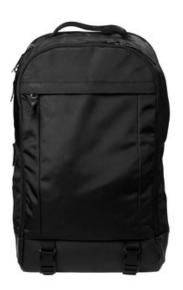

#### **ARRIVING IN SPRING 2022**

Modern travel is hands-free travel. Our softly structured backpack is equipped to carry both light and heavy loads with ease. Features include an exterior laptop pocket for easy TSA access and a padded back to comfort along your commute.

#### Straps+Handles

- Web carry handle
- Ergonomic, adjustable shoulder straps
- Slide sternum strap
- Back trolley pass through
- Bottom, quick-release buckle straps

### Fabric+Construction

- 900D dry-handed ballistic polyester
- Compatible with Utility Case MMB700

#### Weight+Measurements

- Laptop compartment: 17.5"h x 11.5"w x 1.5¿ d
- Dimensions: 18.75"h x 11.5"w x 5"d
- Capacity: 1,098 cu. in. /18 L
- Weight: 1.6 lbs. /0.72 kg

Note: Bags not intended for use by children 12 and under. \*\*