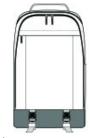

#### Straps+Handles

- Web carry handle
- Ergonomic, adjustable shoulder straps
- Slide sternum strap
- Back trolley pass through
- Bottom, quick-release buckle straps

front

back