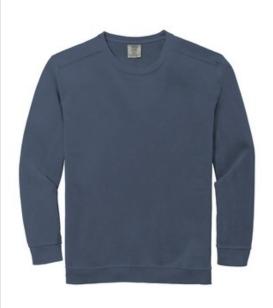

# COMFORT COLORS<sup>®</sup> Ring Spun Crewneck Sweatshirt. 1566

- 9.5-ounce, 80/20 ring spun cotton/poly
- Soft-washed, garment-dyed fabric
- 1x1 rib knit on collar, cuffs and hem
- Double-needle collar
- Twill-taped back neck
- Rolled forward shoulder
- Back patch
- Twill label
- Double-needle neck, shoulder, armhole, cuffs and hems