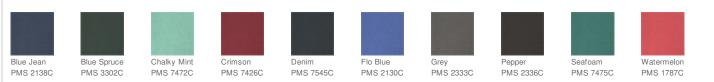

k, shoulder, armhole, cuffs and hems

### **CARE INSTRUCTIONS**

Maximum washing temperature 30 c, inside out, with like colors. Only oxygen/non-chlorine bleach allowed. Tumble dry at low temperature, max 60 c. Do not iron. Do not dry clean.



front



back

#### HOW TO MEASURE



## CHEST WIDTH

Measure under the arm and around the fullest part of the chest with arms down, keeping tape horizontal.

#### SIZE CHART

|       | S         | S         | М         | М         | L         | L         | XL    | XL    | 2XL   | 3XL | 3XL |
|-------|-----------|-----------|-----------|-----------|-----------|-----------|-------|-------|-------|-----|-----|
| Chest | 37-45 1/2 | 37-45 1/2 | 41-47 1/2 | 41-47 1/2 | 45-50 1/2 | 45-50 1/2 | 49-53 | 49-53 | 53-56 | 56  | 56  |

#### COLOR INFORMATION