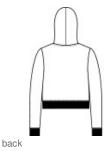

# District<sup>®</sup> Women's V.I.T.<sup>™</sup> Fleece Full-Zip Hoodie DT6103

An ideal canvas for decorators, this soft fleece is everything and more at an unbeatable value.

- 8.3-ounce, 65/35 ring spun cotton/polyester
- 100% ring spun cotton face (Solids, Light Heather Grey)
- 60/40 ring spun cotton/polyester (Heathers)
- Self-fabric lined hood
- Dyed-to-match drawcords with stitched buttonholes
- Dyed-to-match twill back neck tape
- Covered YKK aluminum zipper
- Side seamed
- 1x1 rib knit cuffs and hem
- Tear-away label
- \*\*