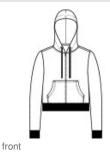

# District<sup>®</sup> Women's V.I.T.<sup>™</sup> Fleece Full-Zip Hoodie DT6103

An ideal canvas for decorators, this soft fleece is everything and more at an unbeatable value.

- 8.3-ounce, 65/35 ring spun cotton/polyester
- 100% ring spun cotton face (Solids, Light Heather Grey)
- 60/40 ring spun cotton/polyester (Heathers)
- Self-fabric lined hood
- Dyed-to-match drawcords with stitched buttonholes
- Dyed-to-match twill back neck tape
- Covered YKK aluminum zipper
- Side seamed
- 1x1 rib knit cuffs and hem
- Tear-away label
- \*\*