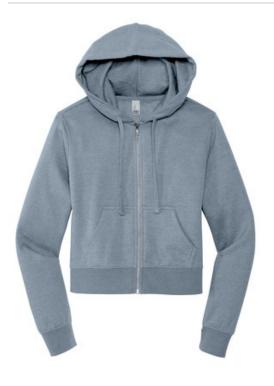

# District<sup>®</sup> Women's V.I.T.<sup>™</sup> Fleece Full-Zip Hoodie DT6103

An ideal canvas for decorators, this soft fleece is everything and more at an unbeatable value.

- 8.3-ounce, 65/35 ring spun cotton/polyester
- 100% ring spun cotton face (Solids, Light Heather Grey)
- 60/40 ring spun cotton/polyester (Heathers)
- Self-fabric lined hood
- Dyed-to-match drawcords with stitched buttonholes
- Dyed-to-match twill back neck tape
- Covered YKK aluminum zipper
- Side seamed
- 1x1 rib knit cuffs and hem
- Tear-away label
- \*\*