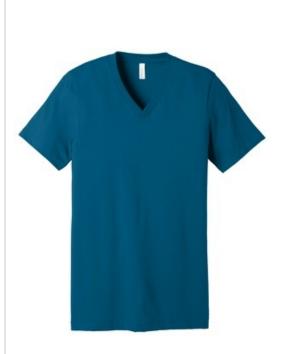

# BELLA+CANVAS<sup>®</sup> Unisex Jersey Short Sleeve V-Neck Tee. BC3005

- Retail fit
- Tear-away label
- Side seamed
- Shoulder taping
- Solid Colors: 4.2-ounce, 100% Airlume combed and ring spun cotton, 32 singles
- Ash: 99/1 Airlume combed and ring spun cotton/poly
- Athletic Heather/Black Heather: 90/10 Airlume combed and ring spun cotton/poly
- Heather CVC Colors: 52/48 Airlume combed and ring spun cotton/poly
- Marble Colors: 4-ounce, 91/9 poly/Airlume combed and ring spun cotton, 32 singles
- Slub Colors: 4-ounce, 50/37.5/12.5 poly/Airlume combed and ring spun cotton/rayon, 32 singles