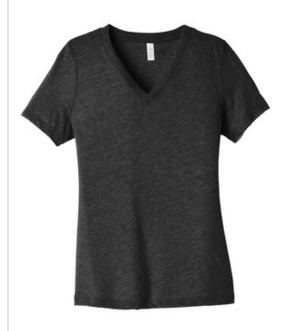

# BELLA+CANVAS® Women's Relaxed Triblend V-Neck Tee BC6415

- Relaxed fit
- Tear-away label
- Side seamed
- 3.8-ounce, 50/25/25 poly/Airlume combed and ring spun cotton/rayon, 40 singles

\*\*