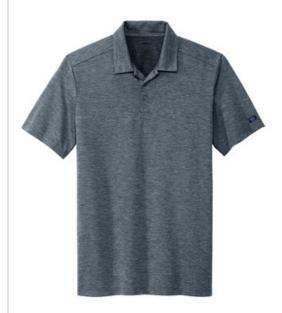

# OGIO® Evolution Polo OG147

Let your style evolve from ho-hum to cutting-edge in this ultrasoft OGIO look that performs with moisture wicking and stretch

- 5-ounce, 83/12/5 poly/rayon/spandex twill jersey with staycool wicking technology
- OGIO heat transfer label for tag-free comfort
- 3-button placket
- Clear smoke grey buttons
- Forward shoulders
- Embroidered O on left sleeve