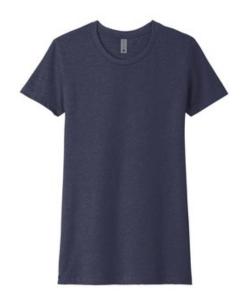

# Next Level<sup>™</sup> Women's CVC Tee. NL6610

- 4.3-ounce, 60/40 combed ring spun cotton/poly, 32 singles
- CVC blend
- 1x1 rib knit neck
- Shoulder to shoulder taping
- Tear-away label
- Side seamed
- Fitted