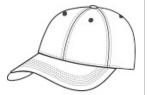

# Port & Company<sup>®</sup> Brushed Twill Low Profile Cap. CP77



The great classic look and lightweight feel make this cap an all-around favorite.

• Fabric: 100% brushed cotton twill

Structure: Unstructured

Profile: LowPanels: 6

• Closure: Self-fabric slide closure



front



back

# HOW TO MEASURE

### LIATO

Measure the circumference around the head, above the eyebrow and at the widest part of the head. Divide number by 3.14 for hat size.

# SIZE CHART

|           | OSFA           |
|-----------|----------------|
| Hat Size  | 6 5/8- 8       |
| Head Size | 20 7/8- 25 1/8 |

# COLOR INFORMATION



Black Carolina Blue PMS NTR BLACK PMS 646C



Blue Hunter 6C PMS 5605C



Khaki PMS 7531C



Light Pink PMS 7422C



Maroon PMS 504C



Navy PMS 433C



Orange PMS 1665C



PMS 669C



Red PMS 201C



PMS 7687C



Stone PMS 453C