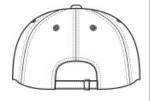

# Port & Company<sup>®</sup> Brushed Twill Low Profile Cap. CP77



The great classic look and lightweight feel make this cap an all-around favorite.

• Fabric: 100% brushed cotton twill

Structure: Unstructured

Profile: LowPanels: 6

• Closure: Self-fabric slide closure



front



back

# HOW TO MEASURE

### LIATO

Measure the circumference around the head, above the eyebrow and at the widest part of the head. Divide number by 3.14 for hat size.

# SIZE CHART

|           | OSFA           |
|-----------|----------------|
| Hat Size  | 6 5/8- 8       |
| Head Size | 20 7/8- 25 1/8 |

# COLOR INFORMATION



Black Carolina Blue PMS NTR BLACK PMS 646C



Blue Hunter 6C PMS 5605C



Khaki PMS 7531C



Light Pink PMS 7422C



Maroon PMS 504C



Navy PMS 433C



Orange PMS 1665C



PMS 669C



Red PMS 201C



PMS 7687C



Stone PMS 453C