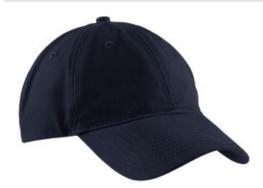

# Port & Company<sup>®</sup> Brushed Twill Low Profile Cap. CP77

The great classic look and lightweight feel make this cap an all-around favorite.

• Fabric: 100% brushed cotton twill

Structure: Unstructured

Profile: LowPanels: 6

• Closure: Self-fabric slide closure

front

back