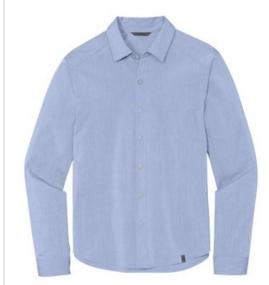

# OGIO® Commuter Woven Shirt. OG1002

Developed for the modern commuter, this shirt has the style and functionality needed for work, travel and every stop inbetween.

- 3.8-ounce, 56/38/6 cotton/poly/spandex
- Open collar
- Mitered woven label
- Angled shoulder yoke with back seaming
- Pieced sleeves with underarm panels
- Button-through sleeve plackets
- Two-button adjustable cuffs
- Woven OGIO badge at front hem
- Shirttail hem can be worn untucked