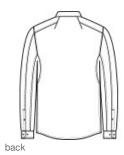

# OGIO® Commuter Woven Shirt. OG1002

Developed for the modern commuter, this shirt has the style and functionality needed for work, travel and every stop inbetween.

- 3.8-ounce, 56/38/6 cotton/poly/spandex
- Open collar
- Mitered woven label
- Angled shoulder yoke with back seaming
- Pieced sleeves with underarm panels
- Button-through sleeve plackets
- Two-button adjustable cuffs
- Woven OGIO badge at front hem
- Shirttail hem can be worn untucked