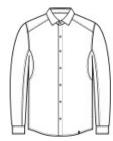

# OGIO® Commuter Woven Shirt. OG1002

Developed for the modern commuter, this shirt has the style and functionality needed for work, travel and every stop inbetween.

- 3.8-ounce, 56/38/6 cotton/poly/spandex
- Open collar
- Mitered woven label
- Angled shoulder yoke with back seaming
- Pieced sleeves with underarm panels
- Button-through sleeve plackets
- Two-button adjustable cuffs
- Woven OGIO badge at front hem
- Shirttail hem can be worn untucked