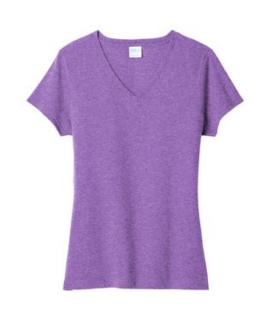

# Port & Company $^{\ensuremath{\mathbb{R}}}$ Ladies Tri-Blend V-Neck Tee. LPC330V

Primed for 24/7 comfort, a proprietary finish gives our triblend tee unbelievable softness at a great value.

- 4.5-ounce, 50/37/13 poly/cotton/rayon
- 1x1 rib knit neck
- Shoulder to shoulder taping
- Removable label for comfort and relabeling