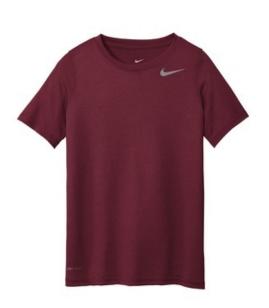

## Nike Youth Legend Tee 840178

Built for a variety of training conditions, this legendary tee features Dri-FIT technology to wick away sweat and help keep you dry. Neck tape for durability. Heat-transfer label for tag-free comfort. A contrast heat transfer Swoosh design trademark on left chest. Contrast heat transfer Dri-FIT logo at right hem. Made of 4-ounce, 100% polyester jersey. White is 4.5-ounce, 100% polyester jersey.