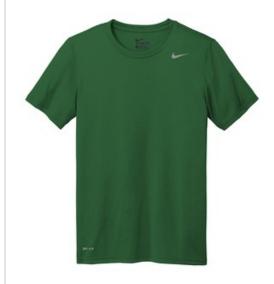

# Nike Legend Tee 727982

Built for a variety of training conditions, this legendary tee features Dri-FIT technology to wick away sweat and help keep you dry. Neck tape for durability. Heat-transfer label for tag-free comfort. A contrast heat transfer Swoosh design trademark on left chest. Contrast heat transfer Dri-FIT logo at right hem. Made of 4-ounce, 100% polyester jersey. White is 4.5-ounce, 100% polyester jersey.