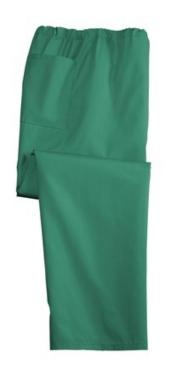

## DISCONTINUED CornerStone<sup>®</sup> Unisex Drawstring Scrub Bottom SCRUBBTM

Designed for all professionals, this comfortable, easy care scrub bottom pulls on and off with ease.

- 65/35 poly/cotton
- Interior drawstring waist
- Single back pocket
- Straight leg
- Machine washable