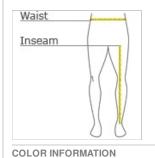

## CARE INSTRUCTIONS

Machine wash cold with similar colors, Do not bleach, Tumble dry low, Remove promptly, Warm iron if needed.

HOW TO MEASURE

WAIST

Measure around the smallest part of the natural waist.

## INSEAM

Measure a similar style pant that fits well and is the desired length. Measure from the crotch seam to the hem.