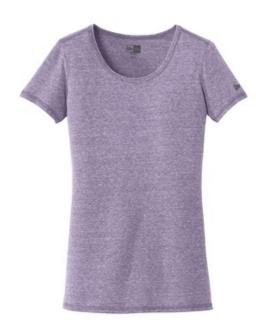

# New Era <sup>®</sup> Ladies Tri-Blend Performance Scoop Tee. LNEA130

Moisture-wicking performance joins unbeatable tri-blend softness in this throw-on-and-go tee.

- 4.3-ounce, 50/38/12 poly/ring spun combed cotton/rayon, 30 singles
- Triple-needle stitching throughout
- Self-fabric neck binding
- Heat transfer label for tag-free comfort
- Heat transfer New Era flag logo on left sleeve