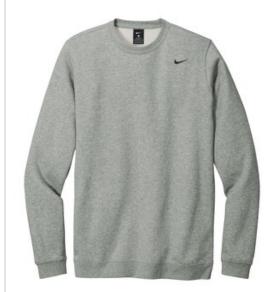

# Nike Club Fleece Crew CJ1614

Designed with brushed-back fleece for warmth and comfort, this premium sweatshirt is ideal for an active lifestyle. Features neck taping and saddle stitching for durability. Rib knit cuffs and hem. A contrast Swoosh design trademark is embroidered on left chest. Made of 8.2-ounce, 80/20 cotton/polyester.