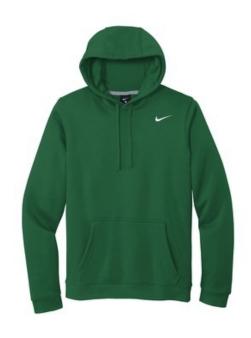

# Nike Club Fleece Pullover Hoodie CJ1611

A closet staple, this hoodie combines classic Nike style with the soft comfort of brushed-back fleece. A jersey-lined, 3-panel hood with dyed-to-match drawstrings offers adjustable coverage. Rib knit cuffs and hem. Front pouch pocket. A contrast Swoosh design trademark is embroidered on left chest. Made of 8.2-ounce, 80/20 cotton/polyester with a 100% cotton hood lining.