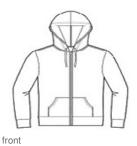

# BELLA+CANVAS<sup>®</sup> Unisex Triblend Sponge Fleece Full-Zip Hoodie. BC3909

- Retail fit
- Tear-away label
- Side seamed
- Rib knit cuffs and hem

• 8.2-ounce, 50/37.5/12.5 poly fleece/Airlume combed and ring spun cotton/rayon, 32 singles