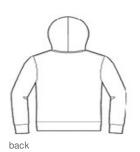

# BELLA+CANVAS<sup>®</sup> Unisex Triblend Sponge Fleece Full-Zip Hoodie. BC3909

- Retail fit
- Tear-away label
- Side seamed
- Rib knit cuffs and hem

• 8.2-ounce, 50/37.5/12.5 poly fleece/Airlume combed and ring spun cotton/rayon, 32 singles