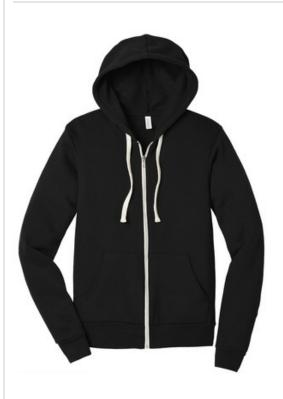

# BELLA+CANVAS<sup>®</sup> Unisex Triblend Sponge Fleece Full-Zip Hoodie. BC3909

- Retail fit
- Tear-away label
- Side seamed
- Rib knit cuffs and hem

• 8.2-ounce, 50/37.5/12.5 poly fleece/Airlume combed and ring spun cotton/rayon, 32 singles