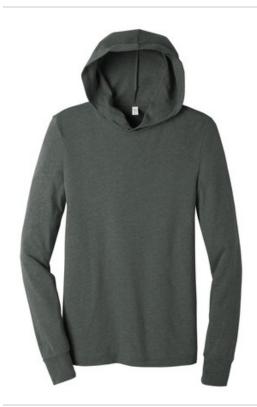

# BELLA+CANVAS<sup>®</sup> Unisex Jersey Long Sleeve Hoodie. BC3512

- Retail fit
- Tear-away label
- Crossover V at neckline
- Side seamed
- 4.2-ounce, 100% Airlume combed and ring spun cotton, 32 singles
- Heather CVC: 52/48 Airlume combed and ring spun
- cotton/poly, 32 singles