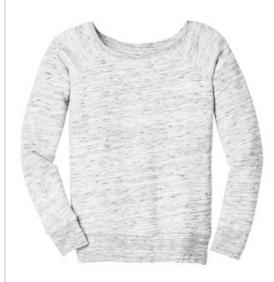

# BELLA+CANVAS <sup>®</sup> Women's Sponge Fleece Wide-Neck Sweatshirt. BC7501

- Relaxed fit
- Tear-away label
- 1x1 rib knit neckline
- Side seamed
- Wide rib knit cuffs and hem
- Solid Colors and Heather Colors: 7-ounce, 52/48 Airlume combed and ring spun cotton/poly fleece, 32 singles
- Marble Color: 7-ounce, 85/15 Airlume combed and ring spun cotton/poly fleece, 32 singles
- Triblend Colors: 8.2-ounce, 50/37.5/12.5 poly/Airlume combed and ring spun cotton/rayon, 32 singles