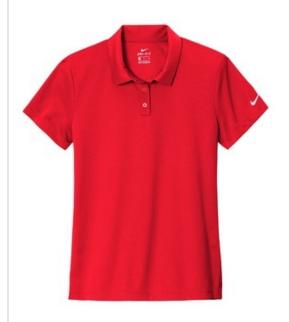

# Nike Ladies Dry Essential Solid Polo NKBV6043

A no-nonsense look for any occasion, this must-have polo is built with Dri-FIT moisture management technology to help you stay dry, regardless of the venue. Design details include a self-fabric collar, dyed-to-match buttons and open hem sleeves. Tailored for a feminine fit with a three-button placket and side vents. A contrast Swoosh design trademark is embroidered on the left sleeve. Made of 4.5-ounce, 100% polyester Dri-FIT fabric.