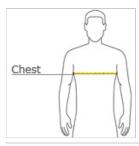

### **HOW TO MEASURE**

#### CHEST WIDTH

Measure under the arm and around the fullest part of the chest with arms down, keeping tape horizontal.