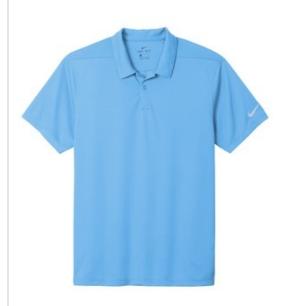

# Nike Dry Essential Solid Polo NKBV6042

A no-nonsense look for any occasion, this must-have polo is built with Dri-FIT moisture management technology to help you stay dry, regardless of the venue. Design details include a self-fabric collar, dyed-to-match buttons and open hem sleeves. Features a two-button placket and back seaming detail. A contrast Swoosh design trademark is embroidered on the left sleeve. Made of 4.5-ounce, 100% polyester Dri-FIT fabric.