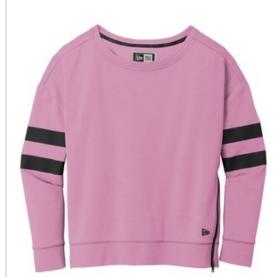

# New Era <sup>®</sup> Ladies Tri-Blend Fleece Varsity Crew LNEA513

With a boxier and shorter silhouette, this relaxed crew has a side zip for a bit of attitude.

- 7.1-ounce, 55/34/11 cotton/poly/rayon fleece
- Wide open neck
- Heat transfer label for tag-free comfort
- Embossed New Era neck taping
- Silicone print stripes on sleeves
- Rib knit cuffs and hem
- Left side Vislon <sup>®</sup> zipper
- Silicone New Era flag logo at left hem