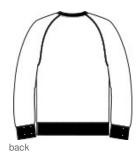

# New Era <sup>®</sup> Sueded Cotton Blend 1/4-Zip Pullover NEA123

With its baseball-inspired neck, this lightweight pullover hits it out of the park with sueded softness.

- 5-ounce, 60/40 sueded ring spun cotton/poly, 24 singles
- 1x1 rib knit at neck
- Heat transfer label for tag-free comfort
- Contrast zipper tape
- Embroidered New Era flag logo on left hem
- Rib knit cuffs and hem