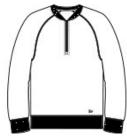

# New Era <sup>®</sup> Sueded Cotton Blend 1/4-Zip Pullover NEA123

With its baseball-inspired neck, this lightweight pullover hits it out of the park with sueded softness.

- 5-ounce, 60/40 sueded ring spun cotton/poly, 24 singles
- 1x1 rib knit at neck
- Heat transfer label for tag-free comfort
- Contrast zipper tape
- Embroidered New Era flag logo on left hem
- Rib knit cuffs and hem