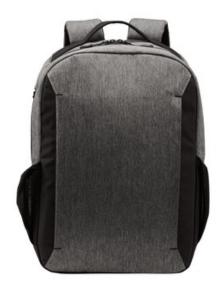

## Port Authority ® Vector Backpack. BG209

This streamlined pack has a modern, heathered fabric and keeps your laptop and other must-haves organized and secure.

- 600 denier heather polyester, 300 denier polyester canvas
- Roomy main compartment
- Large office compartment
- Side-entry, padded laptop compartment
- Air mesh padded shoulder straps
- Large front side zippered pocket for easy decoration
- Luggage trolley strap on back
- Laptop sleeve dimensions: 17.5"h x 12.25"w; fits most 15" laptops
- Dimensions: 17.5"h x 12.25"w x 4"d; Approx. 858 cubic inches